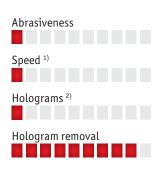

#### Random orbital, free running

- Suitable for all types of user
- Easy handling
- No hologram formation
- Low removal rate
- Perfect for finishing

- 1) Time required to remove damage
- 2) Risk of hologram formation

# The right choice

FLEX gives you a clear overview. So that application, tool and accessories produce the perfect result.

Rotary

Random orbital, with positiveaction drive

Random orbital, free running

Rotary

### Fields of application of the drive types