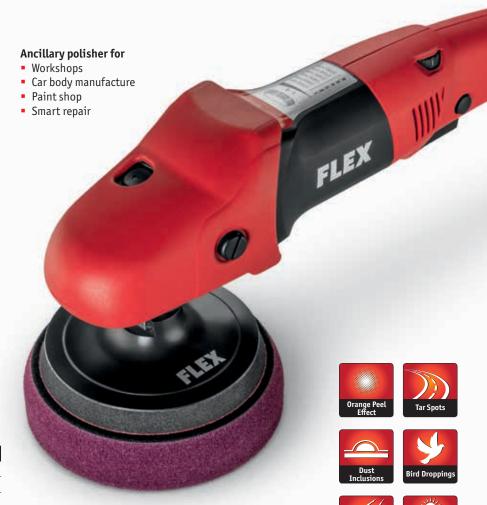

# PE 8-480

The handy polisher for small areas.

Ideal as an ancillary tool

#### Ancillary polisher for

- Car restoration
- Car body manufacture
- Smart repair

#### **Technical features**

- VR electronic control: with tachometergenerator constant speed control, soft start, overload protection, and speed selection
- Light and handy for use on smaller areas, difficult to reach places
- Spindle lock