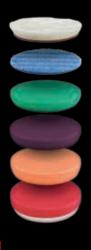

# Strong performance with system

Polish and pad play a crucial role in the polishing process. FLEX therefore provides a perfectly coordinated system with an optimum range of sponges for every application: simply use the correct colour to successfully achieve your goal.

#### Sponge types

| <b>Green sponge – PSX-G</b> A very hard, reticulated foam with an innovative X-Cut surface that guar-                                                                                                                                                                                                | <b>Cutting Power</b> |      | Part<br>Ø sizes | Part no. | <b>Price</b> excl. VAT |
|------------------------------------------------------------------------------------------------------------------------------------------------------------------------------------------------------------------------------------------------------------------------------------------------------|----------------------|------|-----------------|----------|------------------------|
| antees a uniform and very high removal rate even when used with the                                                                                                                                                                                                                                  |                      |      | PSX-G 40 VE2    | 442.631  | € 6.50                 |
| random orbital polisher. The X-Cut texture also reduces heat generation. The foam is heat resistant, tear resistant, and has a very good service                                                                                                                                                     |                      |      | PSX-G 80 VE2    | 434.264  | € 8.50                 |
| life.                                                                                                                                                                                                                                                                                                |                      |      | PSX-G 140       | 434.272  | € 11.40                |
|                                                                                                                                                                                                                                                                                                      |                      | P    | PSX-G 160       | 434.280  | € 14.30                |
|                                                                                                                                                                                                                                                                                                      |                      |      | PSX-G 200       | 434.299  | € 16.90                |
| Violet sponge – PS-V A hard, reticulated foam for optimum cooling and a uniform and high                                                                                                                                                                                                             | Cutting Power        |      | Part<br>Ø sizes | Part no. | Price<br>excl. VAT     |
| removal rate. It is slightly less abrasive than the green sponge PSX-G and                                                                                                                                                                                                                           |                      |      | PS-V 40 VE2     | 442.658  | € 6.50                 |
| is ideal for fresh coats of paint. The foam is heat resistant, tear resistant and has a good service life.                                                                                                                                                                                           |                      |      | PS-V 80 VE2     | 434.442  | €8.50                  |
| and has a good service the.                                                                                                                                                                                                                                                                          |                      |      | PS-V 140        | 434.450  | € 11.40                |
|                                                                                                                                                                                                                                                                                                      |                      | P    | PS-V 160        | 434.469  | € 14.30                |
|                                                                                                                                                                                                                                                                                                      |                      |      | PS-V 200        | 436.410  | € 16.90                |
| Orange sponge – PS-O A medium-hard, reticulated foam with a fine foam texture.                                                                                                                                                                                                                       | Cutting Power        |      | Part<br>Ø sizes | Part no. | <b>Price</b> excl. VAT |
| It is heat resistant, very tear resistant and has a good service life.                                                                                                                                                                                                                               |                      |      | PS-0 40 VE2     | 442.666  | € 6.50                 |
|                                                                                                                                                                                                                                                                                                      |                      |      | PS-0 80 VE2     | 434.302  | € 8.50                 |
|                                                                                                                                                                                                                                                                                                      | _                    |      | PS-0 140        | 434.310  | € 11.40                |
|                                                                                                                                                                                                                                                                                                      |                      | P    | PS-0 160        | 434.329  | € 14.30                |
|                                                                                                                                                                                                                                                                                                      |                      |      | PS-0 200        | 434.337  | € 16.90                |
| Red sponge – PS-R A very soft, reticulated foam with a fine foam texture. It has a special PerfectTouch sandwich structure with an additional, firmer, white foam layer which gives the pad greater rigidity. This special structure also increases the service life of the polishing pad.           | Cutting Power        |      | Part<br>Ø sizes | Part no. | Price<br>excl. VAT     |
|                                                                                                                                                                                                                                                                                                      |                      |      | PS-R 40 VE2     | 442.674  | € 6.50                 |
|                                                                                                                                                                                                                                                                                                      |                      |      | PS-R 80 VE2     | 434.345  | € 8.50                 |
| increases the service the or the potishing pau.                                                                                                                                                                                                                                                      |                      |      | PS-R 140        | 434.353  | € 11.40                |
|                                                                                                                                                                                                                                                                                                      |                      | Page | PS-R 160        | 434.361  | € 14.30                |
|                                                                                                                                                                                                                                                                                                      |                      |      | PS-R 200        | 434.426  | € 16.90                |
| Blue sponge – Microfibre polishing pad MC-PT 160 Especially for random orbital polishers, particularly those with a                                                                                                                                                                                  | Cutting Power        |      | Part<br>Ø sizes | Part no. | <b>Price</b> excl. VAT |
| free-running pad. With these tools, a microfibre pad is more effective than a standard wool pad for heavy cutting work. The microfibre pad is also equipped with the tried and tested PerfectTouch sandwich surface. This ensures good pressure distribution without softening the orbital movement. |                      |      | MC-PT 160       | 434.434  | € 12.90                |
| White pad – Wool polishing pad TW-PT The TopWool pad is made of 90% natural wool and 10% polyester. This                                                                                                                                                                                             | Cutting Power        |      | Part<br>Ø sizes | Part no. | Price<br>excl. VAT     |
| combination produces a better service life and more volume. The special                                                                                                                                                                                                                              |                      |      | TW-PT 80        | 420.484  | € 5.90                 |
| PerfectTouch structure with the additional orange foam layer gives the pad gentle cushioning and greater rigidity.                                                                                                                                                                                   |                      |      | TW-PT 140       | 376.515  | € 14.90                |
| pad gentie cusmoning and greater rigidity.                                                                                                                                                                                                                                                           | _                    |      | TW-PT 160       | 376.523  | € 17.40                |
|                                                                                                                                                                                                                                                                                                      |                      |      |                 |          |                        |
| Small red sponge – manual application sponge PUK-R 130 This sponge has an ergonomic shape and a very soft, reticulated foam                                                                                                                                                                          | Cutting Power        |      | Part<br>Ø sizes | Part no. | <b>Price</b> excl. VAT |
| with a fine foam texture. It is perfect for the manual application of sealants and care products to painted and plastic surfaces. An ideal supplement for difficult to reach places or sensitive surfaces that are difficult to treat with a tool, for example.                                      |                      |      | PUK-R 130       | 442.682  | € 8.50                 |