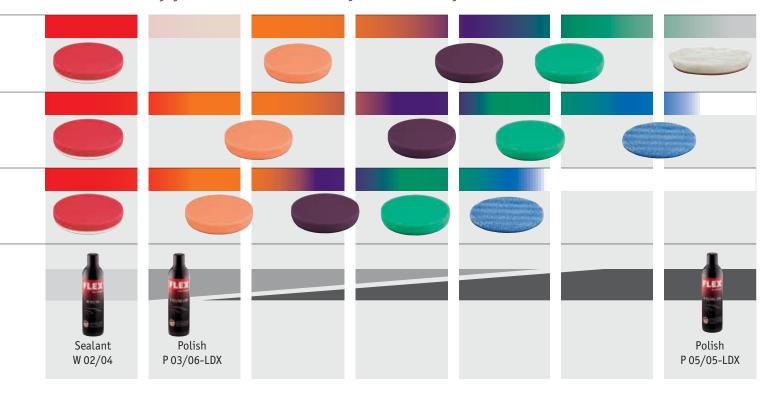

# Strong performance with system

Polish and pad play a crucial role in the polishing process. FLEX therefore provides a perfectly coordinated system with an optimum range of sponges for every application: simply use the correct colour to successfully achieve your goal.

# Abrasive paste P 05/05-LDX

High removal rate with maximum sheen

The universal high-performance abrasive paste removes P1500 grit abrasion marks in seconds.

- Suitable for all types of paint
- Contains no wax, silicone, or odorous solvents
- For use with rotary and random orbital polishers
- Abrasiveness 5 / gloss level 5

# Special polish P 03/06-LDX

Scratch removal with a deep sheen

Ideal for polishing P2000 grit abrasion marks and for reviving old paintwork.

- Suitable for all types of paint
- Low-dust and silicone-free polish
- For single-stage random orbital polishing or rotary polishing
- Abrasiveness 3 / gloss level 6

#### Sealant W 02/04

Liquid preservation

Perfect paintwork protection with Carnauba wax

- For new or freshly polished paintwork
- Can be painted over
- Contains no abrasive particles
- Protects, cares for and maintains high sheen
- Can be applied with the red manual applicator sponge or with the orange sponge and a polisher.
- Protective effect 2 / smoothness 4

#### Sponge types

| <b>Green sponge – PSX-G</b> A very hard, reticulated foam with an innovative X-Cut surface that guar-                                                                                                                                                                                                | <b>Cutting Power</b> |      | Part<br>Ø sizes | Part no. | <b>Price</b> excl. VAT |
|------------------------------------------------------------------------------------------------------------------------------------------------------------------------------------------------------------------------------------------------------------------------------------------------------|----------------------|------|-----------------|----------|------------------------|
| antees a uniform and very high removal rate even when used with the                                                                                                                                                                                                                                  |                      |      | PSX-G 40 VE2    | 442.631  | € 6.50                 |
| random orbital polisher. The X-Cut texture also reduces heat generation. The foam is heat resistant, tear resistant, and has a very good service                                                                                                                                                     |                      |      | PSX-G 80 VE2    | 434.264  | € 8.50                 |
| life.                                                                                                                                                                                                                                                                                                |                      |      | PSX-G 140       | 434.272  | € 11.40                |
|                                                                                                                                                                                                                                                                                                      |                      | P    | PSX-G 160       | 434.280  | € 14.30                |
|                                                                                                                                                                                                                                                                                                      |                      |      | PSX-G 200       | 434.299  | € 16.90                |
| Violet sponge – PS-V A hard, reticulated foam for optimum cooling and a uniform and high                                                                                                                                                                                                             | Cutting Power        |      | Part<br>Ø sizes | Part no. | Price<br>excl. VAT     |
| removal rate. It is slightly less abrasive than the green sponge PSX-G and                                                                                                                                                                                                                           |                      |      | PS-V 40 VE2     | 442.658  | € 6.50                 |
| is ideal for fresh coats of paint. The foam is heat resistant, tear resistant and has a good service life.                                                                                                                                                                                           |                      |      | PS-V 80 VE2     | 434.442  | €8.50                  |
| and has a good service the.                                                                                                                                                                                                                                                                          |                      |      | PS-V 140        | 434.450  | € 11.40                |
|                                                                                                                                                                                                                                                                                                      |                      | P    | PS-V 160        | 434.469  | € 14.30                |
|                                                                                                                                                                                                                                                                                                      |                      |      | PS-V 200        | 436.410  | € 16.90                |
| Orange sponge – PS-O A medium-hard, reticulated foam with a fine foam texture.                                                                                                                                                                                                                       | Cutting Power        |      | Part<br>Ø sizes | Part no. | <b>Price</b> excl. VAT |
| It is heat resistant, very tear resistant and has a good service life.                                                                                                                                                                                                                               |                      |      | PS-0 40 VE2     | 442.666  | € 6.50                 |
|                                                                                                                                                                                                                                                                                                      |                      |      | PS-0 80 VE2     | 434.302  | € 8.50                 |
|                                                                                                                                                                                                                                                                                                      | _                    |      | PS-0 140        | 434.310  | € 11.40                |
|                                                                                                                                                                                                                                                                                                      |                      | P    | PS-0 160        | 434.329  | € 14.30                |
|                                                                                                                                                                                                                                                                                                      |                      |      | PS-0 200        | 434.337  | € 16.90                |
| Red sponge – PS-R A very soft, reticulated foam with a fine foam texture. It has a special PerfectTouch sandwich structure with an additional, firmer, white foam layer which gives the pad greater rigidity. This special structure also increases the service life of the polishing pad.           | Cutting Power        |      | Part<br>Ø sizes | Part no. | Price<br>excl. VAT     |
|                                                                                                                                                                                                                                                                                                      |                      |      | PS-R 40 VE2     | 442.674  | € 6.50                 |
|                                                                                                                                                                                                                                                                                                      |                      |      | PS-R 80 VE2     | 434.345  | € 8.50                 |
| increases the service the or the potishing pau.                                                                                                                                                                                                                                                      |                      |      | PS-R 140        | 434.353  | € 11.40                |
|                                                                                                                                                                                                                                                                                                      |                      | Page | PS-R 160        | 434.361  | € 14.30                |
|                                                                                                                                                                                                                                                                                                      |                      |      | PS-R 200        | 434.426  | € 16.90                |
| Blue sponge – Microfibre polishing pad MC-PT 160 Especially for random orbital polishers, particularly those with a                                                                                                                                                                                  | Cutting Power        |      | Part<br>Ø sizes | Part no. | <b>Price</b> excl. VAT |
| free-running pad. With these tools, a microfibre pad is more effective than a standard wool pad for heavy cutting work. The microfibre pad is also equipped with the tried and tested PerfectTouch sandwich surface. This ensures good pressure distribution without softening the orbital movement. |                      |      | MC-PT 160       | 434.434  | € 12.90                |
| White pad – Wool polishing pad TW-PT The TopWool pad is made of 90% natural wool and 10% polyester. This                                                                                                                                                                                             | Cutting Power        |      | Part<br>Ø sizes | Part no. | Price<br>excl. VAT     |
| combination produces a better service life and more volume. The special                                                                                                                                                                                                                              |                      |      | TW-PT 80        | 420.484  | € 5.90                 |
| PerfectTouch structure with the additional orange foam layer gives the pad gentle cushioning and greater rigidity.                                                                                                                                                                                   |                      |      | TW-PT 140       | 376.515  | € 14.90                |
| pad gentie cusmoning and greater rigidity.                                                                                                                                                                                                                                                           | _                    |      | TW-PT 160       | 376.523  | € 17.40                |
|                                                                                                                                                                                                                                                                                                      |                      |      |                 |          |                        |
| Small red sponge – manual application sponge PUK-R 130 This sponge has an ergonomic shape and a very soft, reticulated foam                                                                                                                                                                          | Cutting Power        |      | Part<br>Ø sizes | Part no. | <b>Price</b> excl. VAT |
| with a fine foam texture. It is perfect for the manual application of sealants and care products to painted and plastic surfaces. An ideal supplement for difficult to reach places or sensitive surfaces that are difficult to treat with a tool, for example.                                      |                      |      | PUK-R 130       | 442.682  | € 8.50                 |