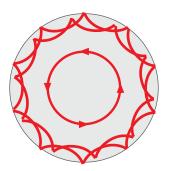

# Experience and task determine the technology needed

FLEX provides the whole range of drive technologies for polishers and thus solutions for all types of user, be they a professional or a beginner with little experience. As a matter of principle: rotary polishers belong exclusively in experienced hands because of their high removal rate and usually require subsequent finishing with a random orbital polisher.

#### Rotary

- Highest removal rate
- Rotary polishers require experience
- Quickest way to remove scratches
- Hologram formation possible

# The right choice

FLEX gives you a clear overview. So that application, tool and accessories produce the perfect result.

Rotary

Random orbital, with positiveaction drive

Random orbital, free running

Rotary

### Fields of application of the drive types