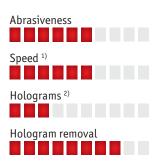

#### Rotary

- Highest removal rate
- Rotary polishers require experience
- Quickest way to remove scratches
- Hologram formation possible

#### Random orbital, free running

- Suitable for all types of user
- Easy handling
- No hologram formation
- Low removal rate
- Perfect for finishing

- 1) Time required to remove damage
- 2) Risk of hologram formation

# The right choice

FLEX gives you a clear overview. So that application, tool and accessories produce the perfect result.

Rotary

Random orbital, with positiveaction drive

Random orbital, free running

Rotary

### Fields of application of the drive types