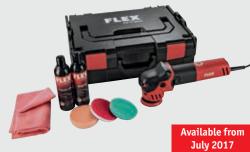

#### PE 14-2 150 Set

#### Standard supply

- 1x PE 14-2 150 + 1x handle
- 1x Velcro backing pad, cushioned Ø 150 mm
- 1 x Polishing sponge PS-B 160 and 1 x PS-BL 160
- 1x Polishing wool pad TW-PT 160
- 1x Microfibre cloth MW-P
- 1x Finishing polish P 03/06-LD 250 mL
- 1x Abrasive polish P 05/04-LD 250 mL
- 1x Carrying case + 2x case inserts

| Part            | Part no. | Price     |
|-----------------|----------|-----------|
|                 |          | excl. VAT |
| PE 14-2 150 Set | 376.175  | € 480.00  |

PE 14-1 180

The specialist for large areas and heat-sensitive materials or when large polishing discs are required.