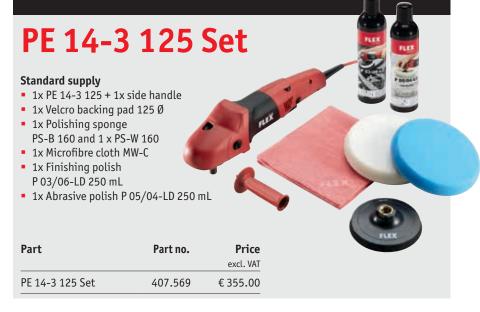

# PE 14-3 125

The all-rounder for small to medium-sized polishing discs. Lower speed, but a strong performance.

#### PE 14-3 125

#### Standard supply

- 1x PE 14-3 125
- 1 x side handle

| Part        | Part no. | Price     |
|-------------|----------|-----------|
|             |          | excl. VAT |
| PE 14-3 125 | 406.813  | € 289.00  |