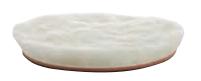

#### Sponge types

| <b>Green sponge – PSX-G</b> A very hard, reticulated foam with an innovative X-Cut surface that guar-                                                                                                                                                                                                | <b>Cutting Power</b> |      | Part<br>Ø sizes | Part no. | <b>Price</b> excl. VAT |
|------------------------------------------------------------------------------------------------------------------------------------------------------------------------------------------------------------------------------------------------------------------------------------------------------|----------------------|------|-----------------|----------|------------------------|
| antees a uniform and very high removal rate even when used with the                                                                                                                                                                                                                                  |                      |      | PSX-G 40 VE2    | 442.631  | € 6.50                 |
| random orbital polisher. The X-Cut texture also reduces heat generation. The foam is heat resistant, tear resistant, and has a very good service                                                                                                                                                     |                      |      | PSX-G 80 VE2    | 434.264  | € 8.50                 |
| life.                                                                                                                                                                                                                                                                                                |                      |      | PSX-G 140       | 434.272  | € 11.40                |
|                                                                                                                                                                                                                                                                                                      |                      | P    | PSX-G 160       | 434.280  | € 14.30                |
|                                                                                                                                                                                                                                                                                                      |                      |      | PSX-G 200       | 434.299  | € 16.90                |
| Violet sponge – PS-V A hard, reticulated foam for optimum cooling and a uniform and high                                                                                                                                                                                                             | Cutting Power        |      | Part<br>Ø sizes | Part no. | Price<br>excl. VAT     |
| removal rate. It is slightly less abrasive than the green sponge PSX-G and                                                                                                                                                                                                                           |                      |      | PS-V 40 VE2     | 442.658  | € 6.50                 |
| is ideal for fresh coats of paint. The foam is heat resistant, tear resistant and has a good service life.                                                                                                                                                                                           |                      |      | PS-V 80 VE2     | 434.442  | €8.50                  |
| and has a good service the.                                                                                                                                                                                                                                                                          |                      |      | PS-V 140        | 434.450  | € 11.40                |
|                                                                                                                                                                                                                                                                                                      |                      | P    | PS-V 160        | 434.469  | € 14.30                |
|                                                                                                                                                                                                                                                                                                      |                      |      | PS-V 200        | 436.410  | € 16.90                |
| Orange sponge – PS-O A medium-hard, reticulated foam with a fine foam texture.                                                                                                                                                                                                                       | Cutting Power        |      | Part<br>Ø sizes | Part no. | <b>Price</b> excl. VAT |
| It is heat resistant, very tear resistant and has a good service life.                                                                                                                                                                                                                               |                      |      | PS-0 40 VE2     | 442.666  | € 6.50                 |
|                                                                                                                                                                                                                                                                                                      |                      |      | PS-0 80 VE2     | 434.302  | € 8.50                 |
|                                                                                                                                                                                                                                                                                                      | _                    |      | PS-0 140        | 434.310  | € 11.40                |
|                                                                                                                                                                                                                                                                                                      |                      | P    | PS-0 160        | 434.329  | € 14.30                |
|                                                                                                                                                                                                                                                                                                      |                      |      | PS-0 200        | 434.337  | € 16.90                |
| Red sponge – PS-R A very soft, reticulated foam with a fine foam texture. It has a special PerfectTouch sandwich structure with an additional, firmer, white foam layer which gives the pad greater rigidity. This special structure also increases the service life of the polishing pad.           | Cutting Power        |      | Part<br>Ø sizes | Part no. | Price<br>excl. VAT     |
|                                                                                                                                                                                                                                                                                                      |                      |      | PS-R 40 VE2     | 442.674  | € 6.50                 |
|                                                                                                                                                                                                                                                                                                      |                      |      | PS-R 80 VE2     | 434.345  | € 8.50                 |
| increases the service the or the potishing pau.                                                                                                                                                                                                                                                      |                      |      | PS-R 140        | 434.353  | € 11.40                |
|                                                                                                                                                                                                                                                                                                      |                      | Page | PS-R 160        | 434.361  | € 14.30                |
|                                                                                                                                                                                                                                                                                                      |                      |      | PS-R 200        | 434.426  | € 16.90                |
| Blue sponge – Microfibre polishing pad MC-PT 160 Especially for random orbital polishers, particularly those with a                                                                                                                                                                                  | Cutting Power        |      | Part<br>Ø sizes | Part no. | <b>Price</b> excl. VAT |
| free-running pad. With these tools, a microfibre pad is more effective than a standard wool pad for heavy cutting work. The microfibre pad is also equipped with the tried and tested PerfectTouch sandwich surface. This ensures good pressure distribution without softening the orbital movement. |                      |      | MC-PT 160       | 434.434  | € 12.90                |
| White pad – Wool polishing pad TW-PT The TopWool pad is made of 90% natural wool and 10% polyester. This                                                                                                                                                                                             | Cutting Power        |      | Part<br>Ø sizes | Part no. | Price<br>excl. VAT     |
| combination produces a better service life and more volume. The special                                                                                                                                                                                                                              |                      |      | TW-PT 80        | 420.484  | € 5.90                 |
| PerfectTouch structure with the additional orange foam layer gives the pad gentle cushioning and greater rigidity.                                                                                                                                                                                   |                      |      | TW-PT 140       | 376.515  | € 14.90                |
| pad gentie cusmoning and greater rigidity.                                                                                                                                                                                                                                                           | _                    |      | TW-PT 160       | 376.523  | € 17.40                |
|                                                                                                                                                                                                                                                                                                      |                      |      |                 |          |                        |
| Small red sponge – manual application sponge PUK-R 130 This sponge has an ergonomic shape and a very soft, reticulated foam                                                                                                                                                                          | Cutting Power        |      | Part<br>Ø sizes | Part no. | <b>Price</b> excl. VAT |
| with a fine foam texture. It is perfect for the manual application of sealants and care products to painted and plastic surfaces. An ideal supplement for difficult to reach places or sensitive surfaces that are difficult to treat with a tool, for example.                                      |                      |      | PUK-R 130       | 442.682  | € 8.50                 |