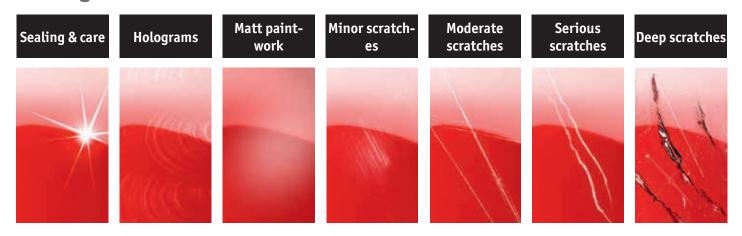

# Strong performance with system

Polish and pad play a crucial role in the polishing process. FLEX therefore provides a perfectly coordinated system with an optimum range of sponges for every application: simply use the correct colour to successfully achieve your goal.

# Abrasive paste P 05/05-LDX

High removal rate with maximum sheen

The universal high-performance abrasive paste removes P1500 grit abrasion marks in seconds.

- Suitable for all types of paint
- Contains no wax, silicone, or odorous solvents
- For use with rotary and random orbital polishers
- Abrasiveness 5 / gloss level 5

# Special polish P 03/06-LDX

Scratch removal with a deep sheen

Ideal for polishing P2000 grit abrasion marks and for reviving old paintwork.

- Suitable for all types of paint
- Low-dust and silicone-free polish
- For single-stage random orbital polishing or rotary polishing
- Abrasiveness 3 / gloss level 6

#### Sealant W 02/04

Liquid preservation

Perfect paintwork protection with Carnauba wax

- For new or freshly polished paintwork
- Can be painted over
- Contains no abrasive particles
- Protects, cares for and maintains high sheen
- Can be applied with the red manual applicator sponge or with the orange sponge and a polisher.
- Protective effect 2 / smoothness 4