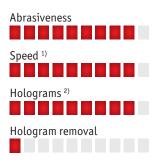

#### Random orbital, free running

- Suitable for all types of user
- Easy handling
- No hologram formation
- Low removal rate
- Perfect for finishing

- 1) Time required to remove damage
- 2) Risk of hologram formation

### Fields of application of the drive types