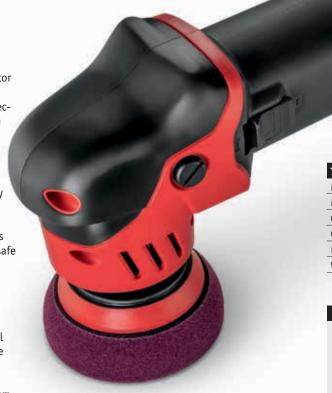

# PE 14-2 150

The high-end polisher for professional car restoration. Perfect speed range plus high torque.

#### **Technical features**

- VR electronic control: continuously adjustable speed selection, tachometer-controlled constant speed, overload protection, restart protection and temperature monitoring
- Powerful 1,400-watt motor with powerful fan for optimum cooling.
- Optimised air flow for best possible cooling of motor and gearbox No exhaust air to annoy the user.
- Novel combination of planetary and angle gear reduces noise to a minimum
- Flat gear head reduces separation between tool and surface. This allows the tool to be operated correctly in any position
- Grip hood: ergonomically shaped with SoftGrip.
   The tool can be guided with precision and always provides a pleasant and safe grip
- Spindle lock: ideally positioned to prevent accidental operation and obstruction of the grip
- With rubberised resting surface for safe setting down
- 4-metre PUR H05-BQF cable: wear resistant, flexible with high abrasion and notch resistance
- Accelerator trigger switch for a slow and gentle start (starting speed at setting 1 (380 rpm)) and lock for continuous operation.

| TECHNICAL DATA       |                 |
|----------------------|-----------------|
| Max. polishing pad Ø | 200 mm          |
| Max. back-up pad Ø   | 150 mm          |
| No load speed        | 380 – 2,100 rpm |
| Power input          | 1,400 watt      |
| Tool fixture         | M 14            |
| Weight               | 2.3 kg          |