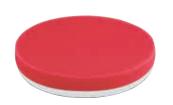

#### Sponge types

| <b>Green sponge – PSX-G</b> A very hard, reticulated foam with an innovative X-Cut surface that guar-                                                                                                                                                                                                | <b>Cutting Power</b> |      | Part<br>Ø sizes | Part no. | <b>Price</b> excl. VAT |
|------------------------------------------------------------------------------------------------------------------------------------------------------------------------------------------------------------------------------------------------------------------------------------------------------|----------------------|------|-----------------|----------|------------------------|
| antees a uniform and very high removal rate even when used with the                                                                                                                                                                                                                                  |                      |      | PSX-G 40 VE2    | 442.631  | € 6.50                 |
| random orbital polisher. The X-Cut texture also reduces heat generation. The foam is heat resistant, tear resistant, and has a very good service                                                                                                                                                     |                      |      | PSX-G 80 VE2    | 434.264  | € 8.50                 |
| life.                                                                                                                                                                                                                                                                                                |                      |      | PSX-G 140       | 434.272  | € 11.40                |
|                                                                                                                                                                                                                                                                                                      |                      | P    | PSX-G 160       | 434.280  | € 14.30                |
|                                                                                                                                                                                                                                                                                                      |                      |      | PSX-G 200       | 434.299  | € 16.90                |
| Violet sponge – PS-V A hard, reticulated foam for optimum cooling and a uniform and high                                                                                                                                                                                                             | Cutting Power        |      | Part<br>Ø sizes | Part no. | Price<br>excl. VAT     |
| removal rate. It is slightly less abrasive than the green sponge PSX-G and                                                                                                                                                                                                                           |                      |      | PS-V 40 VE2     | 442.658  | € 6.50                 |
| is ideal for fresh coats of paint. The foam is heat resistant, tear resistant and has a good service life.                                                                                                                                                                                           |                      |      | PS-V 80 VE2     | 434.442  | €8.50                  |
| and has a good service the.                                                                                                                                                                                                                                                                          |                      |      | PS-V 140        | 434.450  | € 11.40                |
|                                                                                                                                                                                                                                                                                                      |                      | P    | PS-V 160        | 434.469  | € 14.30                |
|                                                                                                                                                                                                                                                                                                      |                      |      | PS-V 200        | 436.410  | € 16.90                |
| Orange sponge – PS-O A medium-hard, reticulated foam with a fine foam texture.                                                                                                                                                                                                                       | Cutting Power        |      | Part<br>Ø sizes | Part no. | <b>Price</b> excl. VAT |
| It is heat resistant, very tear resistant and has a good service life.                                                                                                                                                                                                                               |                      |      | PS-0 40 VE2     | 442.666  | € 6.50                 |
|                                                                                                                                                                                                                                                                                                      |                      |      | PS-0 80 VE2     | 434.302  | € 8.50                 |
|                                                                                                                                                                                                                                                                                                      | _                    |      | PS-0 140        | 434.310  | € 11.40                |
|                                                                                                                                                                                                                                                                                                      |                      | P    | PS-0 160        | 434.329  | € 14.30                |
|                                                                                                                                                                                                                                                                                                      |                      |      | PS-0 200        | 434.337  | € 16.90                |
| Red sponge – PS-R A very soft, reticulated foam with a fine foam texture. It has a special PerfectTouch sandwich structure with an additional, firmer, white foam layer which gives the pad greater rigidity. This special structure also increases the service life of the polishing pad.           | Cutting Power        |      | Part<br>Ø sizes | Part no. | Price<br>excl. VAT     |
|                                                                                                                                                                                                                                                                                                      |                      |      | PS-R 40 VE2     | 442.674  | € 6.50                 |
|                                                                                                                                                                                                                                                                                                      |                      |      | PS-R 80 VE2     | 434.345  | € 8.50                 |
| increases the service the or the potishing pau.                                                                                                                                                                                                                                                      |                      |      | PS-R 140        | 434.353  | € 11.40                |
|                                                                                                                                                                                                                                                                                                      |                      | Page | PS-R 160        | 434.361  | € 14.30                |
|                                                                                                                                                                                                                                                                                                      |                      |      | PS-R 200        | 434.426  | € 16.90                |
| Blue sponge – Microfibre polishing pad MC-PT 160 Especially for random orbital polishers, particularly those with a                                                                                                                                                                                  | Cutting Power        |      | Part<br>Ø sizes | Part no. | <b>Price</b> excl. VAT |
| free-running pad. With these tools, a microfibre pad is more effective than a standard wool pad for heavy cutting work. The microfibre pad is also equipped with the tried and tested PerfectTouch sandwich surface. This ensures good pressure distribution without softening the orbital movement. |                      |      | MC-PT 160       | 434.434  | € 12.90                |
| White pad – Wool polishing pad TW-PT The TopWool pad is made of 90% natural wool and 10% polyester. This                                                                                                                                                                                             | Cutting Power        |      | Part<br>Ø sizes | Part no. | Price<br>excl. VAT     |
| combination produces a better service life and more volume. The special                                                                                                                                                                                                                              |                      |      | TW-PT 80        | 420.484  | € 5.90                 |
| PerfectTouch structure with the additional orange foam layer gives the pad gentle cushioning and greater rigidity.                                                                                                                                                                                   |                      |      | TW-PT 140       | 376.515  | € 14.90                |
| pad gentie cusmoning and greater rigidity.                                                                                                                                                                                                                                                           | _                    |      | TW-PT 160       | 376.523  | € 17.40                |
|                                                                                                                                                                                                                                                                                                      |                      |      |                 |          |                        |
| Small red sponge – manual application sponge PUK-R 130 This sponge has an ergonomic shape and a very soft, reticulated foam                                                                                                                                                                          | Cutting Power        |      | Part<br>Ø sizes | Part no. | <b>Price</b> excl. VAT |
| with a fine foam texture. It is perfect for the manual application of sealants and care products to painted and plastic surfaces. An ideal supplement for difficult to reach places or sensitive surfaces that are difficult to treat with a tool, for example.                                      |                      |      | PUK-R 130       | 442.682  | € 8.50                 |