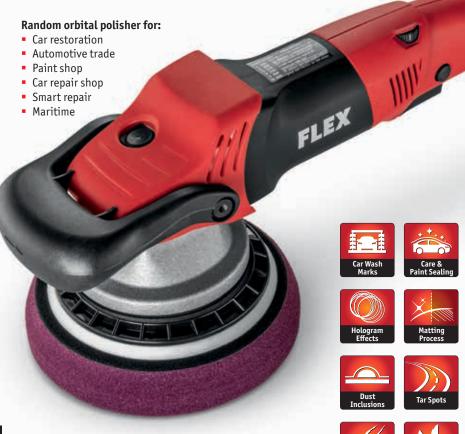

#### Random orbital polisher for:

- Car restoration
- Automotive trade
- Paint shop

#### XFE 7-15 150