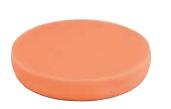

#### Sponge types

| <b>Green sponge – PSX-G</b> A very hard, reticulated foam with an innovative X-Cut surface that guar-                                                                                                                                                                                                | <b>Cutting Power</b> |      | Part<br>Ø sizes | Part no. | <b>Price</b> excl. VAT |
|------------------------------------------------------------------------------------------------------------------------------------------------------------------------------------------------------------------------------------------------------------------------------------------------------|----------------------|------|-----------------|----------|------------------------|
| antees a uniform and very high removal rate even when used with the                                                                                                                                                                                                                                  |                      |      | PSX-G 40 VE2    | 442.631  | € 6.50                 |
| random orbital polisher. The X-Cut texture also reduces heat generation. The foam is heat resistant, tear resistant, and has a very good service                                                                                                                                                     |                      |      | PSX-G 80 VE2    | 434.264  | € 8.50                 |
| life.                                                                                                                                                                                                                                                                                                |                      |      | PSX-G 140       | 434.272  | € 11.40                |
|                                                                                                                                                                                                                                                                                                      |                      | P    | PSX-G 160       | 434.280  | € 14.30                |
|                                                                                                                                                                                                                                                                                                      |                      |      | PSX-G 200       | 434.299  | € 16.90                |
| Violet sponge – PS-V A hard, reticulated foam for optimum cooling and a uniform and high                                                                                                                                                                                                             | Cutting Power        |      | Part<br>Ø sizes | Part no. | Price<br>excl. VAT     |
| removal rate. It is slightly less abrasive than the green sponge PSX-G and                                                                                                                                                                                                                           |                      |      | PS-V 40 VE2     | 442.658  | € 6.50                 |
| is ideal for fresh coats of paint. The foam is heat resistant, tear resistant and has a good service life.                                                                                                                                                                                           |                      |      | PS-V 80 VE2     | 434.442  | €8.50                  |
| and has a good service the.                                                                                                                                                                                                                                                                          |                      |      | PS-V 140        | 434.450  | € 11.40                |
|                                                                                                                                                                                                                                                                                                      |                      | P    | PS-V 160        | 434.469  | € 14.30                |
|                                                                                                                                                                                                                                                                                                      |                      |      | PS-V 200        | 436.410  | € 16.90                |
| Orange sponge – PS-O A medium-hard, reticulated foam with a fine foam texture.                                                                                                                                                                                                                       | Cutting Power        |      | Part<br>Ø sizes | Part no. | <b>Price</b> excl. VAT |
| It is heat resistant, very tear resistant and has a good service life.                                                                                                                                                                                                                               |                      |      | PS-0 40 VE2     | 442.666  | € 6.50                 |
|                                                                                                                                                                                                                                                                                                      |                      |      | PS-0 80 VE2     | 434.302  | € 8.50                 |
|                                                                                                                                                                                                                                                                                                      | _                    |      | PS-0 140        | 434.310  | € 11.40                |
|                                                                                                                                                                                                                                                                                                      |                      | P    | PS-0 160        | 434.329  | € 14.30                |
|                                                                                                                                                                                                                                                                                                      |                      |      | PS-0 200        | 434.337  | € 16.90                |
| Red sponge – PS-R A very soft, reticulated foam with a fine foam texture. It has a special PerfectTouch sandwich structure with an additional, firmer, white foam layer which gives the pad greater rigidity. This special structure also increases the service life of the polishing pad.           | Cutting Power        |      | Part<br>Ø sizes | Part no. | Price<br>excl. VAT     |
|                                                                                                                                                                                                                                                                                                      |                      |      | PS-R 40 VE2     | 442.674  | € 6.50                 |
|                                                                                                                                                                                                                                                                                                      |                      |      | PS-R 80 VE2     | 434.345  | € 8.50                 |
| increases the service the or the potishing pau.                                                                                                                                                                                                                                                      |                      |      | PS-R 140        | 434.353  | € 11.40                |
|                                                                                                                                                                                                                                                                                                      |                      | Page | PS-R 160        | 434.361  | € 14.30                |
|                                                                                                                                                                                                                                                                                                      |                      |      | PS-R 200        | 434.426  | € 16.90                |
| Blue sponge – Microfibre polishing pad MC-PT 160 Especially for random orbital polishers, particularly those with a                                                                                                                                                                                  | Cutting Power        |      | Part<br>Ø sizes | Part no. | <b>Price</b> excl. VAT |
| free-running pad. With these tools, a microfibre pad is more effective than a standard wool pad for heavy cutting work. The microfibre pad is also equipped with the tried and tested PerfectTouch sandwich surface. This ensures good pressure distribution without softening the orbital movement. |                      |      | MC-PT 160       | 434.434  | € 12.90                |
| White pad – Wool polishing pad TW-PT The TopWool pad is made of 90% natural wool and 10% polyester. This                                                                                                                                                                                             | Cutting Power        |      | Part<br>Ø sizes | Part no. | Price<br>excl. VAT     |
| combination produces a better service life and more volume. The special                                                                                                                                                                                                                              |                      |      | TW-PT 80        | 420.484  | € 5.90                 |
| PerfectTouch structure with the additional orange foam layer gives the pad gentle cushioning and greater rigidity.                                                                                                                                                                                   |                      |      | TW-PT 140       | 376.515  | € 14.90                |
| pad gentie cusmoning and greater rigidity.                                                                                                                                                                                                                                                           | _                    |      | TW-PT 160       | 376.523  | € 17.40                |
|                                                                                                                                                                                                                                                                                                      |                      |      |                 |          |                        |
| Small red sponge – manual application sponge PUK-R 130 This sponge has an ergonomic shape and a very soft, reticulated foam                                                                                                                                                                          | Cutting Power        |      | Part<br>Ø sizes | Part no. | <b>Price</b> excl. VAT |
| with a fine foam texture. It is perfect for the manual application of sealants and care products to painted and plastic surfaces. An ideal supplement for difficult to reach places or sensitive surfaces that are difficult to treat with a tool, for example.                                      |                      |      | PUK-R 130       | 442.682  | € 8.50                 |