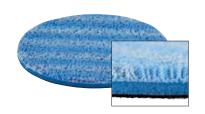

#### Sponge types

| <b>Green sponge – PSX-G</b> A very hard, reticulated foam with an innovative X-Cut surface that guar-                                                                                                                                                                                                | <b>Cutting Power</b> |      | Part<br>Ø sizes | Part no. | <b>Price</b> excl. VAT |
|------------------------------------------------------------------------------------------------------------------------------------------------------------------------------------------------------------------------------------------------------------------------------------------------------|----------------------|------|-----------------|----------|------------------------|
| antees a uniform and very high removal rate even when used with the                                                                                                                                                                                                                                  |                      |      | PSX-G 40 VE2    | 442.631  | € 6.50                 |
| random orbital polisher. The X-Cut texture also reduces heat generation. The foam is heat resistant, tear resistant, and has a very good service                                                                                                                                                     |                      |      | PSX-G 80 VE2    | 434.264  | € 8.50                 |
| life.                                                                                                                                                                                                                                                                                                |                      |      | PSX-G 140       | 434.272  | € 11.40                |
|                                                                                                                                                                                                                                                                                                      |                      | P    | PSX-G 160       | 434.280  | € 14.30                |
|                                                                                                                                                                                                                                                                                                      |                      |      | PSX-G 200       | 434.299  | € 16.90                |
| Violet sponge – PS-V A hard, reticulated foam for optimum cooling and a uniform and high                                                                                                                                                                                                             | Cutting Power        |      | Part<br>Ø sizes | Part no. | Price<br>excl. VAT     |
| removal rate. It is slightly less abrasive than the green sponge PSX-G and                                                                                                                                                                                                                           |                      |      | PS-V 40 VE2     | 442.658  | € 6.50                 |
| is ideal for fresh coats of paint. The foam is heat resistant, tear resistant and has a good service life.                                                                                                                                                                                           |                      |      | PS-V 80 VE2     | 434.442  | €8.50                  |
| and has a good service the.                                                                                                                                                                                                                                                                          |                      |      | PS-V 140        | 434.450  | € 11.40                |
|                                                                                                                                                                                                                                                                                                      |                      | P    | PS-V 160        | 434.469  | € 14.30                |
|                                                                                                                                                                                                                                                                                                      |                      |      | PS-V 200        | 436.410  | € 16.90                |
| Orange sponge – PS-O A medium-hard, reticulated foam with a fine foam texture.                                                                                                                                                                                                                       | Cutting Power        |      | Part<br>Ø sizes | Part no. | <b>Price</b> excl. VAT |
| It is heat resistant, very tear resistant and has a good service life.                                                                                                                                                                                                                               |                      |      | PS-0 40 VE2     | 442.666  | € 6.50                 |
|                                                                                                                                                                                                                                                                                                      |                      |      | PS-0 80 VE2     | 434.302  | € 8.50                 |
|                                                                                                                                                                                                                                                                                                      | _                    |      | PS-0 140        | 434.310  | € 11.40                |
|                                                                                                                                                                                                                                                                                                      |                      | P    | PS-0 160        | 434.329  | € 14.30                |
|                                                                                                                                                                                                                                                                                                      |                      |      | PS-0 200        | 434.337  | € 16.90                |
| Red sponge – PS-R A very soft, reticulated foam with a fine foam texture. It has a special PerfectTouch sandwich structure with an additional, firmer, white foam layer which gives the pad greater rigidity. This special structure also increases the service life of the polishing pad.           | Cutting Power        |      | Part<br>Ø sizes | Part no. | Price<br>excl. VAT     |
|                                                                                                                                                                                                                                                                                                      |                      |      | PS-R 40 VE2     | 442.674  | € 6.50                 |
|                                                                                                                                                                                                                                                                                                      |                      |      | PS-R 80 VE2     | 434.345  | € 8.50                 |
| increases the service the or the potishing pau.                                                                                                                                                                                                                                                      |                      |      | PS-R 140        | 434.353  | € 11.40                |
|                                                                                                                                                                                                                                                                                                      |                      | Page | PS-R 160        | 434.361  | € 14.30                |
|                                                                                                                                                                                                                                                                                                      |                      |      | PS-R 200        | 434.426  | € 16.90                |
| Blue sponge – Microfibre polishing pad MC-PT 160 Especially for random orbital polishers, particularly those with a                                                                                                                                                                                  | Cutting Power        |      | Part<br>Ø sizes | Part no. | <b>Price</b> excl. VAT |
| free-running pad. With these tools, a microfibre pad is more effective than a standard wool pad for heavy cutting work. The microfibre pad is also equipped with the tried and tested PerfectTouch sandwich surface. This ensures good pressure distribution without softening the orbital movement. |                      |      | MC-PT 160       | 434.434  | € 12.90                |
| White pad – Wool polishing pad TW-PT The TopWool pad is made of 90% natural wool and 10% polyester. This                                                                                                                                                                                             | Cutting Power        |      | Part<br>Ø sizes | Part no. | Price<br>excl. VAT     |
| combination produces a better service life and more volume. The special                                                                                                                                                                                                                              |                      |      | TW-PT 80        | 420.484  | € 5.90                 |
| PerfectTouch structure with the additional orange foam layer gives the pad gentle cushioning and greater rigidity.                                                                                                                                                                                   |                      |      | TW-PT 140       | 376.515  | € 14.90                |
| pad gentie cusmoning and greater rigidity.                                                                                                                                                                                                                                                           | _                    |      | TW-PT 160       | 376.523  | € 17.40                |
|                                                                                                                                                                                                                                                                                                      |                      |      |                 |          |                        |
| Small red sponge – manual application sponge PUK-R 130 This sponge has an ergonomic shape and a very soft, reticulated foam                                                                                                                                                                          | Cutting Power        |      | Part<br>Ø sizes | Part no. | <b>Price</b> excl. VAT |
| with a fine foam texture. It is perfect for the manual application of sealants and care products to painted and plastic surfaces. An ideal supplement for difficult to reach places or sensitive surfaces that are difficult to treat with a tool, for example.                                      |                      |      | PUK-R 130       | 442.682  | € 8.50                 |