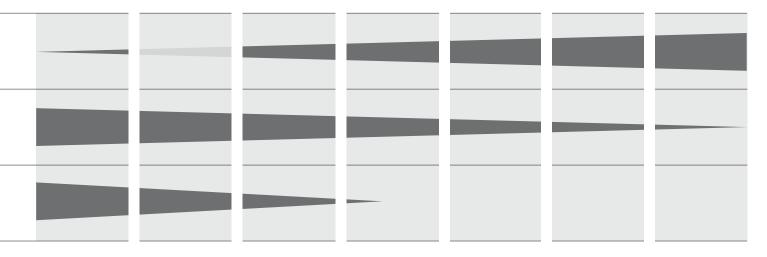

# The right choice

FLEX gives you a clear overview. So that application, tool and accessories produce the perfect result.

Rotary

Random orbital, with positiveaction drive

Random orbital, free running

Rotary

Random orbital, with positiveaction drive

Random orbital, free running

#### **Damage**

### Fields of application of the drive types