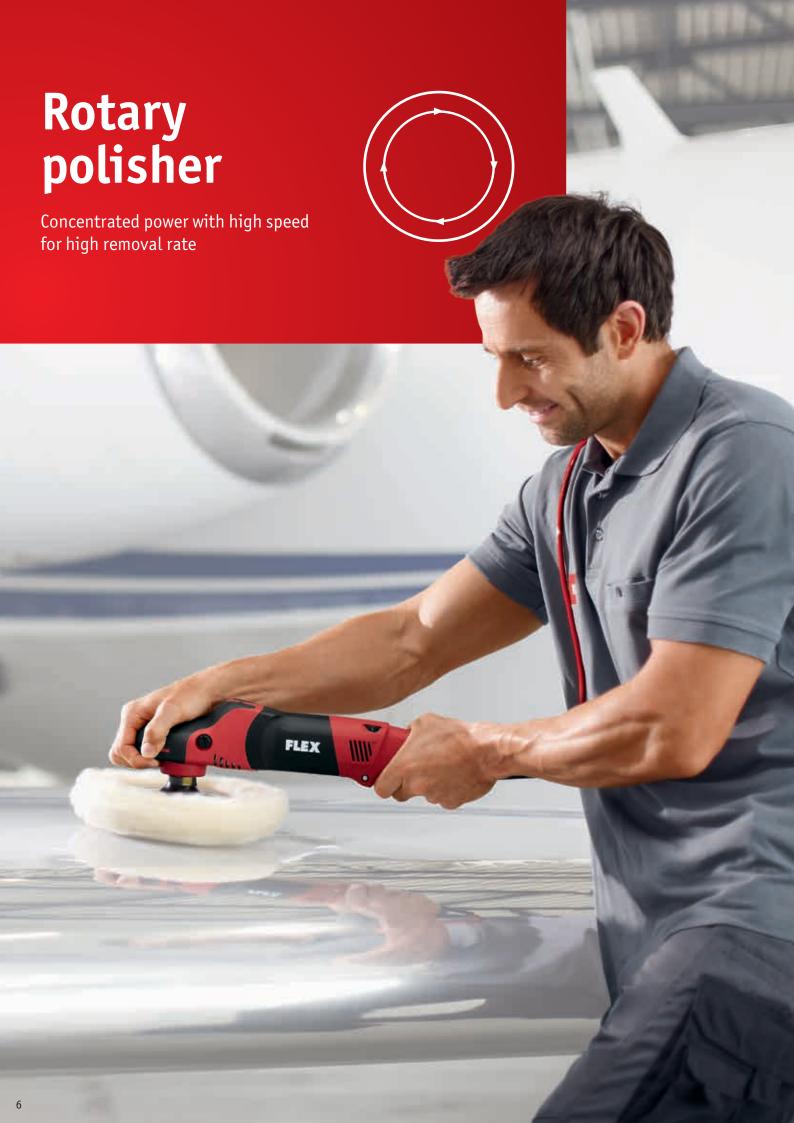

# Experience and task determine the technology needed

FLEX provides the whole range of drive technologies for polishers and thus solutions for all types of user, be they a professional or a beginner with little experience. As a matter of principle: rotary polishers belong exclusively in experienced hands because of their high removal rate and usually require subsequent finishing with a random orbital polisher.

#### Rotary

- Highest removal rate
- Rotary polishers require experience
- Quickest way to remove scratches
- Hologram formation possible