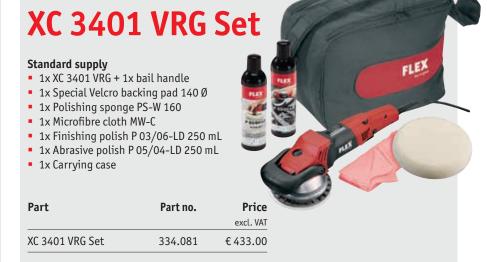

# XC 3401 VRG

Rotary and random orbital motions combined in one polisher. For effective and efficient surface finishing.

#### XC 3401 VRG

#### Standard supply

- 1x XC 3401 VRG
- 1x Bail handle

| Part        | Part no. | Price     |
|-------------|----------|-----------|
|             |          | excl. VAT |
| XC 3401 VRG | 322.008  | € 365.00  |