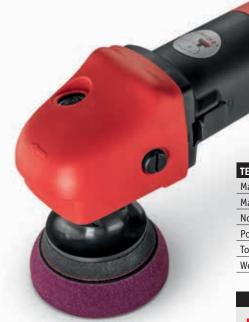

# XFE 7-12 80

The small, compact tool is the ideal complement to larger polishers.

Perfect for spot repairs. It can be used for a large number of applications

#### **Technical features**

- VR electronic control: with tachometer-generator constant speed control, soft start, overload protection, and speed selection
- Free-running drive for hologram-free finishing
- 12 mm polishing stroke for high efficiency
- Grip hood: ergonomically shaped with SoftGrip. The tool can be guided with precision and always provides a pleasant and safe
- Lightweight and handy for use on smaller areas, difficult to reach places
- Low heat generation on the surface makes it ideal for temperature-sensitive paints

#### Supplementary polisher for:

- Car restoration
- Car repair shop
- Smart repair
- Maritime
- Acrylic glass

| TECHNICAL DATA       |                   |
|----------------------|-------------------|
| Max. polishing pad Ø | 80 mm             |
| Max. backing pad Ø   | 75 mm             |
| Orbit rate, no-load  | 1,800 - 5,500 opm |
| Orbit                | 12 mm             |
| Power input          | 700 watt          |
| Weight               | 2.1 kg            |
|                      |                   |