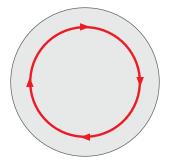

#### Rotary

- Highest removal rate
- Rotary polishers require experience
- Quickest way to remove scratches
- Hologram formation possible

# The right choice

FLEX gives you a clear overview. So that application, tool and accessories produce the perfect result.

Rotary

Random orbital, with positiveaction drive

Random orbital, free running

Rotary