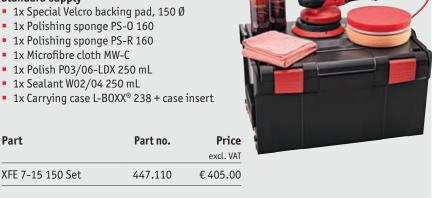

## XFE 7-15 150 Set

#### Standard supply

- 1x Polishing sponge PS-0 160

| Part             | Part no. | Price     |  |  |
|------------------|----------|-----------|--|--|
|                  |          | excl. VAT |  |  |
| XFE 7-15 150 Set | 447.110  | € 405.00  |  |  |