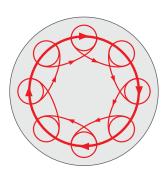

# Experience and task determine the technology needed

FLEX provides the whole range of drive technologies for polishers and thus solutions for all types of user, be they a professional or a beginner with little experience. As a matter of principle: rotary polishers belong exclusively in experienced hands because of their high removal rate and usually require subsequent finishing with a random orbital polisher.

#### Random orbital, with positive-action drive

- Good removal rate
- No hologram formation
- Ideal for removing scratches and for finishing
- Wide range of applications

# The right choice

FLEX gives you a clear overview. So that application, tool and accessories produce the perfect result.

Rotary

Random orbital, with positiveaction drive

Random orbital, free running

Rotary

### Fields of application of the drive types