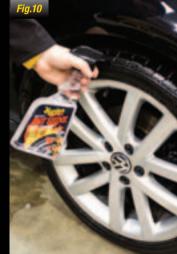

Alternatively Hot Shine Tyre Dressing can be used. This product can be sprayed directly onto tyres, simply spray and walk away. (Fig.10)