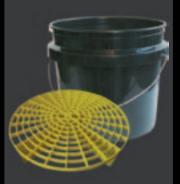

### **GRIT GUARD®**

Grit guard helps prevent the swirl marks inflicted during the wash process by removing small particles of dirt and debris which would otherwise be rubbed across the surface of the paint. The Grit Guard fits snugly into the bottom of the available bucket. This will help remove dirt and leave it safely at the bottom of the bucket.

#### **Grit Guard**

£11.99 RRP Product code: X3003

#### **Bucket and Grit Guard**

£18.99 RRP Product code: X3003 & RG203 (Bucket not sold separately)