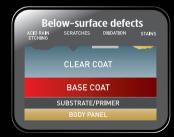

#### 2 CLEAN/PREP

Check for & remove above surface contaminants like tree sap mist with clay before checking for below-surface defects. The most effective way to remove below surface paint problems like oxidation, fine scratches and swirls is to use a clear-coat safe paint cleaner like Meguiar's® Ultimate Compound.

### CLEAN/PREP

Cleaning, or Surface Preparation, removes stubborn, bonded above surface contaminants, as well as below-surface defects, like stains, blemishes and oxidation.

After your car is washed, pass your fingertips over the surface. Do you feel roughness? If so, these are above-surface, bonded contaminants.

### CLEAN/PREP

After removing bonded contaminants that you can feel, examine the finish from different angles and light sources to detect below-surface defects like oxidation (dullness), stains/blemishes and fine scratches.