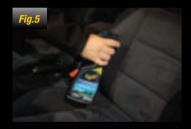

Once the vehicle has been washed, carry out a final rinse with a free flowing stream of water. This will help create a sheeting effect, which will reduce the drying time. (Fig.5)

Any water that is left on the surface can be removed with a Water Magnet. This large microfibre drying towel gives fast and spot free results, reducing the time it takes to dry your vehicle. Inner door edges should also be cleaned, as water and dirt can also build up here. (Fig.6)