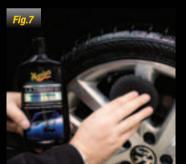

### www.meguiars.co.uk | 0870 241 6696

Clean wheels should now be waxed and sealed. With chrome and highly polished aluminium wheels Meguiar's recommend the NXT All Metal Polysh or Meguiar's Finishing Metal Polish. It cleans and protects the wheel from the environment. Apply a small amount of product to a foam applicator pad and work into the wheel. Let the product cure and then remove with a Microfibre or 100% Cotton Terry Towel. (Fig.6)