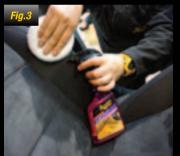

More than half of all the people who wash their own car use dishwashing detergents.

These dishwashing detergents strip off all of your wax protection and then pull the vital oils out of the paint just like too much detergent does to your hands. This dries your paint out and accelerates the oxidation process. When you wash your car, only use a car wash shampoo, like Meguiar's Ultimate Wash & Wax. This will enhance the appearance of your paint finish without stripping polish and wax while flushing off loose contaminants. (Fig.3)