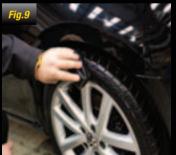

For clear coated alloy wheels waxes such as Ultimate Wax or NXT Tech Wax 2.0 can be used to help protect the wheels and aid with the upkeep. (Fig.7)

Once the tyres have dried apply Meguiar's Endurance High Gloss Tyre Dressing. Apply this with a Meguiar's Tyre Dressing Applicator Pad for mess free results. (Fig.8 and 9)