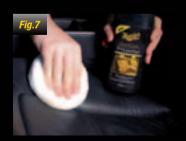

More than half of all the people who wash their own car use dishwashing detergents.

These dishwashing detergents strip off all of your wax protection and then pull the vital oils out of the paint just like too much detergent does to your hands. This dries your paint out and accelerates the oxidation process. When you wash your car, only use a car wash shampoo, like Meguiar's Ultimate Wash & Wax. This will enhance the appearance of your paint finish without stripping polish and wax while flushing off loose contaminants. (Fig.3)