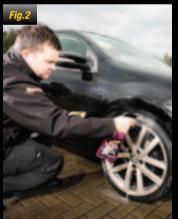

#### **WHEELS & TYRES**

It is important before attempting to clean wheels that both the wheels and brake callipers are cool. Do not spray Meguiar's Hot Rims All Wheel Cleaner directly onto the callipers, discs and tyres, and ensure the wheel cleaner does not dry on the wheels.

Hold the bottle approximately 10-20 centimetres from the wheel and spray from the bottom up, this will prevent the product streaking. After leaving the wheel for a minute, rinse off the residue thoroughly. (Fig.1, 2 and 3)

Stubborn stains may need agitating; with either a wheel spoke brush or wheel face brush. Re apply the Meguiar's Hot Rims All Wheel cleaner if necessary. (Fig.4 and 5) To ensure the wheel is fully dry, wipe down the alloy with a Microfibre or 100% Cotton Terry Towel.