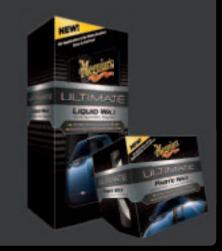

# **Ultimate**

Our latest synthetic and most technologically advanced products for enthusiasts who want **the best** products for their cars.

#### **ULTIMATE WAX™**

- > Synthetic polymers create a long lasting protective barrier
- > Our most advanced pure synthetic hydrophobic wax.
- > New Thin Film technology makes application the easiest, even in full sun!
- > Includes a microfibre cloth.

Liquid 473ml £28.99 RRP Product code: G18216EU

Paste 311g £28.99 RRP Product code: G18211EU