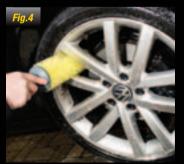

solution, rinse it in the clean water. This will separate the dirt and grit from the car wash solution, meaning even less swirl marks will be inflicted

Sponges are a major contributor to the infliction of fine scratches or 'swirls'. This is why Meguiar's recommend using either a Lambs Wool Wash Mitt or Microfibre Wash Mitt (Fig.4). The wash mitt allows for swirl-free washing by lifting and trapping dirt within its pile. It is important to rinse the wash mitt every time it is dipped back into the wash solution, so that any loose grit is freed from the mitt.