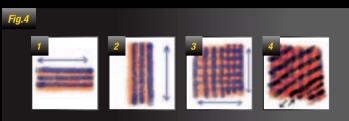

### www.meguiars.co.uk | 0870 241 6696

The machine should always be started and stopped whilst against paintwork, this will avoid product splatter. It is best to work on small areas rather than trying to tackle the whole vehicle in one go. Work an area approximately 50cm X 50cm and use slow overlapping movements, until the product has turned to a haze. Wipe away the residue with a Supreme Shine Microfibre, and if necessary apply some Quik Detailer to the panel if it is difficult to remove. Re-examine the defect and repeat until fully removed. There is no need to apply any pressure to the head of the machine, just use the handle to guide and steady the Meguiar's Dual Action Polisher. The following diagrams indicate the best application movements using your Meguiar's Dual Action Polisher.

The following diagrams indicate the best application movements using your Meguiar's Dual Action Polisher.

- 1. Start working the product in overlapping horizontal movements.
- 2. Continue the overlapping in a vertical direction.
- 3. After completing steps 1 & 2 the panel should resemble the grid above.
- 4. A third application will go even further to ensure fuller defect removal.