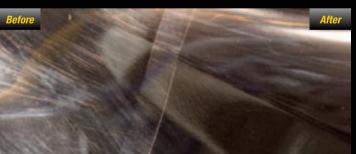

To remove scratches and swirl marks Meguiar's recommend using Ultimate Compound. This product contains Meguiar's new super micro abrasive technology which quickly removes stubborn oxidation, stains, light scratches, blemishes and other sub surface defects while polishing the surface to a mirror finish. Ultimate Compound is the perfect choice to prepare your paint surface for your favourite Meguiar's wax. (Fig.2, 3 and 4)

Tip: When working with Ultimate Compound work against the direction of the scratch, and in straight overlapping lines. Before a scratch is worked on, use the finger nail test to see if it can be removed. If you can catch a fingernail in the scratch the defect will probably need to be removed by machine. (Fig. 3)