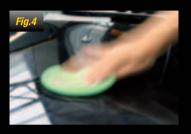

solution, rinse it in the clean water. This will separate the dirt and grit from the car wash solution, meaning even less swirl marks will be inflicted

Sponges are a major contributor to the infliction of fine scratches or 'swirls'. This is why Meguiar's recommend using either a Lambs Wool Wash Mitt or Microfibre Wash Mitt (Fig.4). The wash mitt allows for swirl-free washing by lifting and trapping dirt within its pile. It is important to rinse the wash mitt every time it is dipped back into the wash solution, so that any loose grit is freed from the mitt.