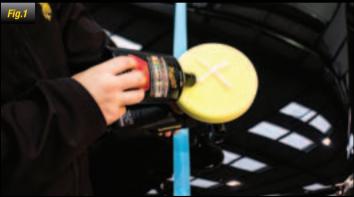

### MACHINE POLISHING

**Tip:** All the work shown here should be carried out on cool paintwork and in a suitable work space. All the techniques mentioned can be applied to any other types of paint or gel coat. A halogen lamp will help show up any further defects. It is also important to remember to put the cable over your shoulder to prevent it dragging across the paintwork.

#### **MACHINE POLISHING**

Whether you're a seasoned professional or casual user who wants to achieve, quality, swirl-free results, this is the tool for you. The Meguiar's Dual Action Polisher greatly reduces the amount of time it takes to apply paint cleaners, polishes and protection products and produces results far superior to applying these products by hand. And because of its dual action — rotatory and orbital, you never have to worry about burning the paint. It is important to remember that to completely remove a scratch the clear coat must be cut back to the lowest level of the scratch. It is sometimes the case that the much deeper defects can only be removed by a rotary machine or by re-painting.

Before the application of the product to the pad, apply a small amount of Quik Detailer to 'prime' the pad. Then apply the Ultimate Compound or Swirl X to the foam polishing pad in an X shape. (Fig.1)

### www.meguiars.co.uk | 0870 241 6696

The machine should always be started and stopped whilst against paintwork, this will avoid product splatter. It is best to work on small areas rather than trying to tackle the whole vehicle in one go. Work an area approximately 50cm X 50cm and use slow overlapping movements, until the product has turned to a haze. Wipe away the residue with a Supreme Shine Microfibre, and if necessary apply some Quik Detailer to the panel if it is difficult to remove. Re-examine the defect and repeat until fully removed. There is no need to apply any pressure to the head of the machine, just use the handle to guide and steady the Meguiar's Dual Action Polisher. The following diagrams indicate the best application movements using your Meguiar's Dual Action Polisher.