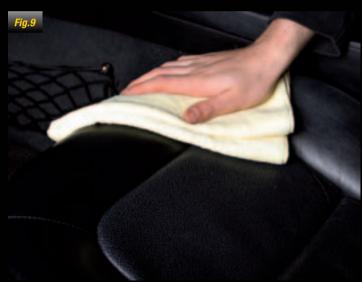

Once the vehicle has been washed, carry out a final rinse with a free flowing stream of water. This will help create a sheeting effect, which will reduce the drying time. (Fig.5)

Any water that is left on the surface can be removed with a Water Magnet. This large microfibre drying towel gives fast and spot free results, reducing the time it takes to dry your vehicle. Inner door edges should also be cleaned, as water and dirt can also build up here. (Fig.6)

Tip: Meguiar's are frequently asked which is better, a Water Magnet or Natural Chamois. The Water Magnet is more durable in that it can be machine washed after use (do not use fabric softener). A Chamois must be regularly maintained to ensure it has a long life.