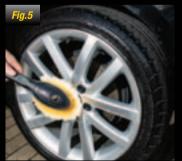

To remove scratches and swirl marks Meguiar's recommend using Ultimate Compound. This product contains Meguiar's new super micro abrasive technology which quickly removes stubborn oxidation, stains, light scratches, blemishes and other sub surface defects while polishing the surface to a mirror finish. Ultimate Compound is the perfect choice to prepare your paint surface for your favourite Meguiar's wax. (Fig.2, 3 and 4)

Tip: When working with Ultimate Compound work against the direction of the scratch, and in straight overlapping lines. Before a scratch is worked on, use the finger nail test to see if it can be removed. If you can catch a fingernail in the scratch the defect will probably need to be removed by machine. (Fig. 3)