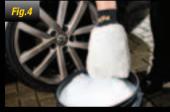

solution, rinse it in the clean water. This will separate the dirt and grit from the car wash solution, meaning even less swirl marks will be inflicted

Sponges are a major contributor to the infliction of fine scratches or 'swirls'. This is why Meguiar's recommend using either a Lambs Wool Wash Mitt or Microfibre Wash Mitt (Fig.4). The wash mitt allows for swirl-free washing by lifting and trapping dirt within its pile. It is important to rinse the wash mitt every time it is dipped back into the wash solution, so that any loose grit is freed from the mitt.