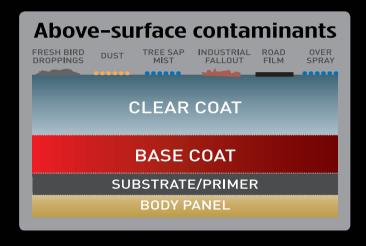

#### 2 CLEAN/PREP

Check for & remove above surface contaminants like tree sap mist with clay before checking for below-surface defects. The most effective way to remove below surface paint problems like oxidation, fine scratches and swirls is to use a clear-coat safe paint cleaner like Meguiar's® Ultimate Compound.

### CLEAN/PREP

Cleaning, or Surface Preparation, removes stubborn, bonded above surface contaminants, as well as below-surface defects, like stains, blemishes and oxidation.

After your car is washed, pass your fingertips over the surface. Do you feel roughness? If so, these are above-surface, bonded contaminants.

Generally, you'll notice this contamination on your car's horizontal surfaces, but you may also see small, dark spots /specks on the rear and lower surfaces of a light coloured car. Over time, these contaminants will dull your paint and rob your car of its shine.

Fortunately, Meguiar's® Clay Kits include everything that you need to safely, and easily, remove bonded contaminants. And no, clay bars are NOT only for professional use.

Simply form 1/2 of our non-abrasive, clay bar into a pancake-looking wafer. Placing the clay bar at your fingertips (working on a washed and dried car, of course!) lightly move the clay bar back and forth over the surfaces after using Meguiar's® Quik Detailer® for lubrication. The bar will grab and gently remove all bonded contaminants, leaving the surface as smooth as glass!

Above-surface contaminants such as industrial fallout and tree sap can be detected by running your finger tips over the paint finish after washing and drying. Any 'grittiness' felt can be removed using Meguiar's® Smooth Surface'" clav.