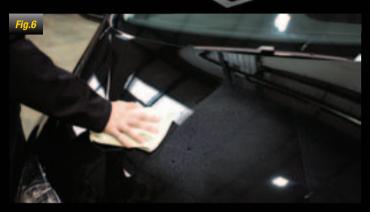

Once the vehicle has been washed, carry out a final rinse with a free flowing stream of water. This will help create a sheeting effect, which will reduce the drying time. (Fig.5)

Any water that is left on the surface can be removed with a Water Magnet. This large microfibre drying towel gives fast and spot free results, reducing the time it takes to dry your vehicle. Inner door edges should also be cleaned, as water and dirt can also build up here. (Fig.6)