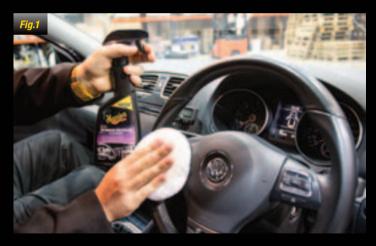

#### **WASHING**

The vehicle should be hosed down while the bodywork is cool or in the shade. A jet wash can be used, however be cautious not to work too closely to the panel and always spray at a 45 degree angle, this will blow the dirt and grime away from the paintwork. It is important that the bottom third of the car is rinsed thoroughly as this is where much of the road dirt and salts accumulate. (Fig.1 and 2)