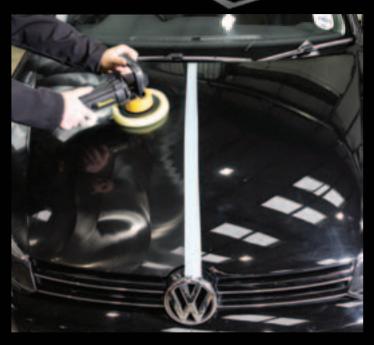

### MACHINE POLISHING

**Tip:** All the work shown here should be carried out on cool paintwork and in a suitable work space. All the techniques mentioned can be applied to any other types of paint or gel coat. A halogen lamp will help show up any further defects. It is also important to remember to put the cable over your shoulder to prevent it dragging across the paintwork.

#### **MACHINE POLISHING**

Whether you're a seasoned professional or casual user who wants to achieve, quality, swirl-free results, this is the tool for you. The Meguiar's Dual Action Polisher greatly reduces the amount of time it takes to apply paint cleaners, polishes and protection products and produces results far superior to applying these products by hand. And because of its dual action — rotatory and orbital, you never have to worry about burning the paint. It is important to remember that to completely remove a scratch the clear coat must be cut back to the lowest level of the scratch. It is sometimes the case that the much deeper defects can only be removed by a rotary machine or by re-painting.

Ensure that the vehicle is thoroughly washed and dried before attempting to machine polish. If there are above surface contaminants, remove these with the Clay Detailing systems covered in the surface preparation section. This will ensure that the defects can be correctly assessed, and as a result the correct product can be chosen.

Before the application of the product to the pad, apply a small amount of Quik Detailer to 'prime' the pad. Then apply the Ultimate Compound or Swirl X to the foam polishing pad in an X shape. (Fig.1)

### www.meguiars.co.uk | 0870 241 6696

The machine should always be started and stopped whilst against paintwork, this will avoid product splatter. It is best to work on small areas rather than trying to tackle the whole vehicle in one go. Work an area approximately 50cm X 50cm and use slow overlapping movements, until the product has turned to a haze. Wipe away the residue with a Supreme Shine Microfibre, and if necessary apply some Quik Detailer to the panel if it is difficult to remove. Re-examine the defect and repeat until fully removed. There is no need to apply any pressure to the head of the machine, just use the handle to guide and steady the Meguiar's Dual Action Polisher. The following diagrams indicate the best application movements using your Meguiar's Dual Action Polisher.

The following diagrams indicate the best application movements using your Meguiar's Dual Action Polisher.

- 1. Start working the product in overlapping horizontal movements.
- 2. Continue the overlapping in a vertical direction.
- 3. After completing steps 1 & 2 the panel should resemble the grid above.
- 4. A third application will go even further to ensure fuller defect removal.