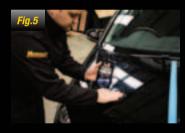

Once the vehicle has been washed, carry out a final rinse with a free flowing stream of water. This will help create a sheeting effect, which will reduce the drying time. (Fig.5)

Any water that is left on the surface can be removed with a Water Magnet. This large microfibre drying towel gives fast and spot free results, reducing the time it takes to dry your vehicle. Inner door edges should also be cleaned, as water and dirt can also build up here. (Fig.6)