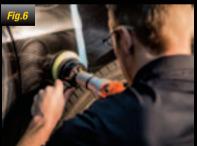

Once the vehicle has been washed, carry out a final rinse with a free flowing stream of water. This will help create a sheeting effect, which will reduce the drying time. (Fig.5)

Any water that is left on the surface can be removed with a Water Magnet. This large microfibre drying towel gives fast and spot free results, reducing the time it takes to dry your vehicle. Inner door edges should also be cleaned, as water and dirt can also build up here. (Fig.6)