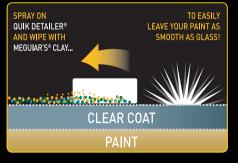

Fortunately, Meguiar's® Clay Kits include everything that you need to safely, and easily, remove bonded contaminants. And no, clay bars are NOT only for professional use.

Simply form 1/2 of our non-abrasive, clay bar into a pancake-looking wafer. Placing the clay bar at your fingertips (working on a washed and dried car, of course!) lightly move the clay bar back and forth over the surfaces after using Meguiar's® Quik Detailer® for lubrication. The bar will grab and gently remove all bonded contaminants, leaving the surface as smooth as glass!

#### **SURFACE PREPARATION**

Any above surface contaminants such as tree sap, industrial fall-out and tar can be removed using the Quik Clay Detailing System. Use half a bar of clay (approx 25 grams) work the half clay bar in your hands making it malleable enough to fold into a disk about 5cm across. Ensure the clay and panel are well lubricated with Meguiar's Quik Detailer and work the clay from left to right, using fingertip pressure only. Once completed the area worked should feel as smooth as glass. The clay is also suitable for headlights, chrome and any high gloss surface. (Fig.1)