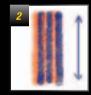

The following diagrams indicate the best application movements using your Meguiar's Dual Action Polisher.

- 1. Start working the product in overlapping horizontal movements.
- 2. Continue the overlapping in a vertical direction.
- 3. After completing steps 1 & 2 the panel should resemble the grid above.
- 4. A third application will go even further to ensure fuller defect removal.