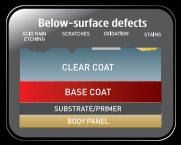

### CLEAN/PREP

After removing bonded contaminants that you can feel, examine the finish from different angles and light sources to detect below-surface defects like oxidation (dullness), stains/blemishes and fine scratches.

Meguiar's® offers a range of clear-coat safe products to remedy below surface defects. Refer to the chart on page 3 to help identify the best product for your specific need (call our Customer Care Team or go online at www.meguiars.co.uk if you have questions).