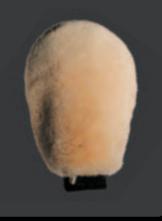

### **LAMBSWOOL WASH MITT**

- Soft and deep pile lambswool reduces the risk of scratching paint.
- Includes a special non-abrasive bug gauze.
- > Light weight and easy to use.

£11.99 RRP Product code: A7301