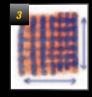

The following diagrams indicate the best application movements using your Meguiar's Dual Action Polisher.

- 1. Start working the product in overlapping horizontal movements.
- 2. Continue the overlapping in a vertical direction.
- 3. After completing steps 1 & 2 the panel should resemble the grid above.
- 4. A third application will go even further to ensure fuller defect removal.