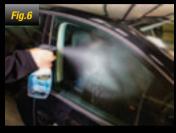

Once the vehicle has been washed, carry out a final rinse with a free flowing stream of water. This will help create a sheeting effect, which will reduce the drying time. (Fig.5)

Any water that is left on the surface can be removed with a Water Magnet. This large microfibre drying towel gives fast and spot free results, reducing the time it takes to dry your vehicle. Inner door edges should also be cleaned, as water and dirt can also build up here. (Fig.6)