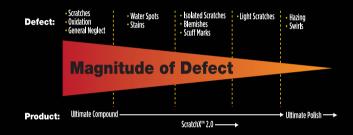

### **Defect Removal Solutions**

Meguiar's has the right product for your specific problem
All are easy, effective and clear coat safe!

#### **HOW DO I GET RID OF SWIRL MARKS AND SCRATCHES?**

It depends on the severity and extent of the blemish. First, if you can catch your fingernail in the scratch, you will need professional help to correct it as it's very deep. Otherwise, we recommend the following (Note that ALL of these products are clear coat safe):

For very light scratches and swirds (those fine circular lines that ring a light source reflected in your paint), Swird Remover is the answer and may be applied by hand, orbital buffer or dual action polisher (DA polisher).

For heavier scratches, oxidation, or just generally neglected paint, Ultimate Compound is the perfect choice. It too can be safely applied by hand, orbital buffer or with a DA polisher.

If you have an isolated scratch, fingernail mark or light scuff, ScratchX™ 2.0 will safely provide the muscle to remove it.