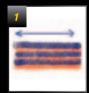

The following diagrams indicate the best application movements using your Meguiar's Dual Action Polisher.

- 1. Start working the product in overlapping horizontal movements.
- 2. Continue the overlapping in a vertical direction.
- 3. After completing steps 1 & 2 the panel should resemble the grid above.
- 4. A third application will go even further to ensure fuller defect removal.