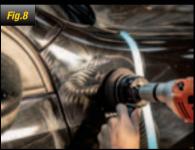

Before the application of the product to the pad, apply a small amount of Quik Detailer to 'prime' the pad. Then apply the Ultimate Compound or Swirl X to the foam polishing pad in an X shape. (Fig.1)