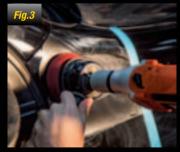

More than half of all the people who wash their own car use dishwashing detergents.

These dishwashing detergents strip off all of your wax protection and then pull the vital oils out of the paint just like too much detergent does to your hands. This dries your paint out and accelerates the oxidation process. When you wash your car, only use a car wash shampoo, like Meguiar's Ultimate Wash & Wax. This will enhance the appearance of your paint finish without stripping polish and wax while flushing off loose contaminants. (Fig.3)