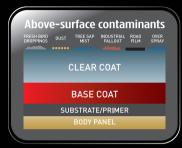

### CLEAN/PREP

Cleaning, or Surface Preparation, removes stubborn, bonded above surface contaminants, as well as below-surface defects, like stains, blemishes and oxidation.

After your car is washed, pass your fingertips over the surface. Do you feel roughness? If so, these are above-surface, bonded contaminants.

Above-surface contaminants such as industrial fallout and tree sap can be detected by running your finger tips over the paint finish after washing and drying. Any 'grittiness' felt can be removed using Meguiar's® Smooth Surface'" clav.