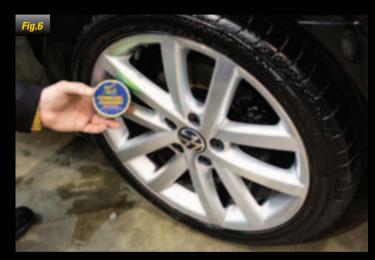

Once the vehicle has been washed, carry out a final rinse with a free flowing stream of water. This will help create a sheeting effect, which will reduce the drying time. (Fig.5)

Any water that is left on the surface can be removed with a Water Magnet. This large microfibre drying towel gives fast and spot free results, reducing the time it takes to dry your vehicle. Inner door edges should also be cleaned, as water and dirt can also build up here. (Fig.6)

Tip: Meguiar's are frequently asked which is better, a Water Magnet or Natural Chamois. The Water Magnet is more durable in that it can be machine washed after use (do not use fabric softener). A Chamois must be regularly maintained to ensure it has a long life.