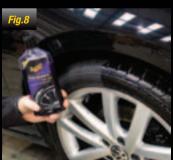

For clear coated alloy wheels waxes such as Ultimate Wax or NXT Tech Wax 2.0 can be used to help protect the wheels and aid with the upkeep. (Fig.7)

Once the tyres have dried apply Meguiar's Endurance High Gloss Tyre Dressing. Apply this with a Meguiar's Tyre Dressing Applicator Pad for mess free results. (Fig.8 and 9)

Alternatively Hot Shine Tyre Dressing can be used. This product can be sprayed directly onto tyres, simply spray and walk away. (Fig.10)