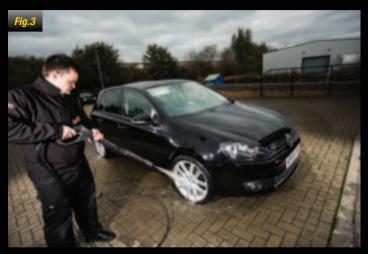

More than half of all the people who wash their own car use dishwashing detergents.

These dishwashing detergents strip off all of your wax protection and then pull the vital oils out of the paint just like too much detergent does to your hands. This dries your paint out and accelerates the oxidation process. When you wash your car, only use a car wash shampoo, like Meguiar's Ultimate Wash & Wax. This will enhance the appearance of your paint finish without stripping polish and wax while flushing off loose contaminants. (Fig.3)