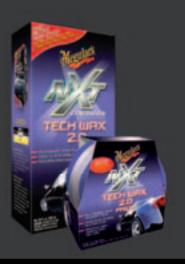

### NXT GENERATION™ TECH WAX™ 2.0

- > Hydrophobic technology provides exceptional water beading.
- > Glides on easily for a slick finish.
- > For a flawless show car shine.

Liquid 532ml £19.99 RRP Product code: G12718EU

Paste 311g £19.99 RRP Product code: G12711